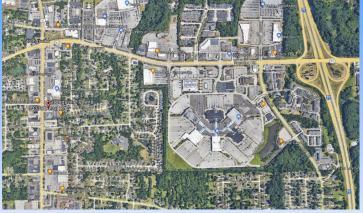

## Strongsville Pointe Strongsville, Ohio

1,950 - 2,400 square feet available

**Description:** 14375 - 14531 Pearl Road. The shopping center is 35,182 square feet plus Taco Bell and Dollar Bank on the outlots. The plaza sits at the lit intersection of Pearl and Pierce opposite Raising Cane's. Roughly .3 miles South of Rt 82 on the Eastern side of the street.

Co-Tenants: Inline with Weight Watchers, Hot Worx, Jennifer's Restaurant, etc.

**Nearby Tenants:** Giant Eagle, Target, Marc's Costco, Heinen's, Aldi's, Starbucks, Chipotle, Bibibop, Penn Station, Pulp, Panera, McDonalds, Dunkin Donuts, Southpark Mall, etc.